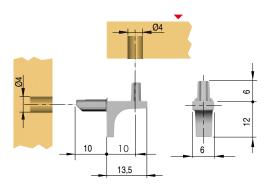

With Ø 4mm pin.

| Part. no                            | Finish        |  |
|-------------------------------------|---------------|--|
| 10208110YA                          | Nickel-plated |  |
| Other finishes available on request |               |  |