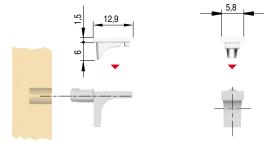

Clear rubber pad (supplied as separate part).

| Part. no   | Finish  |
|------------|---------|
| 10208060AA | Natural |

## K LINE SHELF SUPPORT WITH CLEAR RUBBER PAD INSERTED FOR GLASS SHELVES

With Ø 4mm pin.

| Part. no                            | Plastic | Finish        |  |
|-------------------------------------|---------|---------------|--|
| 10208130YA                          | Natural | Nickel-plated |  |
| Other finishes sucilable or request |         |               |  |

Other finishes available on request

With Ø 5mm pin .

| Part. no   | Plastic | Finish        |
|------------|---------|---------------|
| 10208030YA | Natural | Nickel-plated |

Other finishes available on request