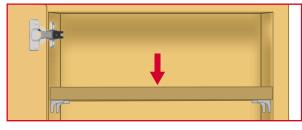

## **ASSEMBLING K LINE**

## **ASSEMBLING K LINE WITH LOCKING PIN**

1

INSERT THE SHELF DIAGONALLY INTO THE CABINET

2

2

REST THE SHELF OVER THE K LINE SHELF SUPPORT

REST THE (GLASS) SHELF OVER THE K LINE GLASS SHELF SUPPORT

INSERT THE (GLASS) SHELF DIAGONALLY INTO THE CABINET