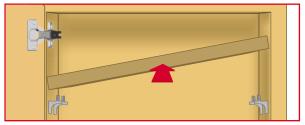

## **ASSEMBLING K LINE**

## **ASSEMBLING K LINE WITH LOCKING PIN**

1

INSERT THE SHELF DIAGONALLY INTO THE CABINET

2

2

REST THE SHELF OVER THE K LINE SHELF SUPPORT

REST THE (GLASS) SHELF OVER THE K LINE GLASS SHELF SUPPORT

INSERT THE (GLASS) SHELF DIAGONALLY INTO THE CABINET