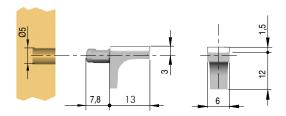

Other finishes available on request

With Ø 5mm pin.

|   | Part. no                            | Finish        |  |
|---|-------------------------------------|---------------|--|
|   | 10208020YA                          | Nickel-plated |  |
| 1 | Other finishes available on request |               |  |