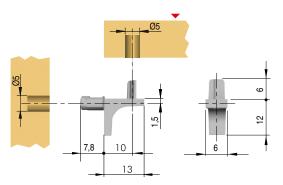

With Ø 5mm pin and Ø 5mm shelf-fixing lug.

| Part. no   | Finish        |  |
|------------|---------------|--|
| 10208050YA | Nickel-plated |  |
|            |               |  |

Other finishes available on request