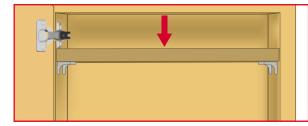

## **ASSEMBLING K LINE**

## **ASSEMBLING K LINE WITH LOCKING PIN**

1

INSERT THE SHELF DIAGONALLY INTO THE CABINET

2

2

REST THE SHELF OVER THE K LINE SHELF SUPPORT

REST THE (GLASS) SHELF OVER THE K LINE GLASS SHELF SUPPORT

INSERT THE (GLASS) SHELF DIAGONALLY INTO THE CABINET