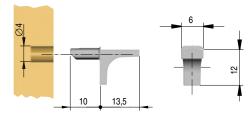

With Ø 4mm pin.

| Part. no                            | Finish        |  |
|-------------------------------------|---------------|--|
| 10208110YA                          | Nickel-plated |  |
| Other finishes available on request |               |  |

Other finishes available on request

With Ø 5mm pin.

|   | Part. no                            | Finish        |  |
|---|-------------------------------------|---------------|--|
|   | 10208020YA                          | Nickel-plated |  |
| 1 | Other finishes available on request |               |  |