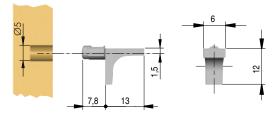

Other finishes available on request

With Ø 5mm pin.

|   | Part. no                            | Finish        |  |
|---|-------------------------------------|---------------|--|
|   | 10208020YA                          | Nickel-plated |  |
| 1 | Other finishes available on request |               |  |