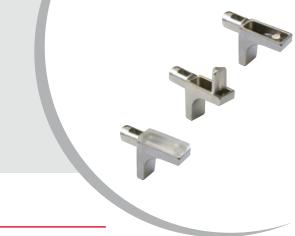

K LINE is an essential and functional solution of design that satisfies the most common requirements for the shelf supports.

K LINE has been developed with a highly captivating and elegant shape so that it can be used as a shelf support for both wood shelves and glass shelves, in the latter case simply by applying a bespoke layer of rubber.

A version of K LINE with a vertical pin of Ø 5 mm has been also developed in order to lock the shelf horizontally.

In any case, all the versions of K LINE respect the European regulation UNI EN 14749

Zinc alloy Engineering plastic rubber