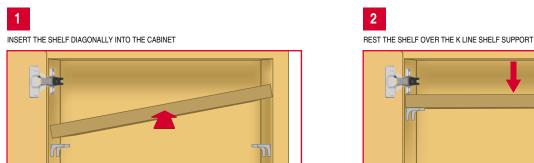

## **ASSEMBLING K LINE**

## **ASSEMBLING K LINE WITH LOCKING PIN**

1

INSERT THE SHELF DIAGONALLY INTO THE CABINET

2

2

REST THE SHELF OVER THE K LINE SHELF SUPPORT

REST THE (GLASS) SHELF OVER THE K LINE GLASS SHELF SUPPORT

INSERT THE (GLASS) SHELF DIAGONALLY INTO THE CABINET