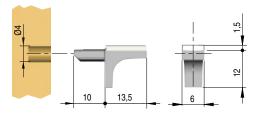

With Ø 4mm pin.

| Part. no                            | Finish        |  |
|-------------------------------------|---------------|--|
| 10208110YA                          | Nickel-plated |  |
| Other finishes available on request |               |  |